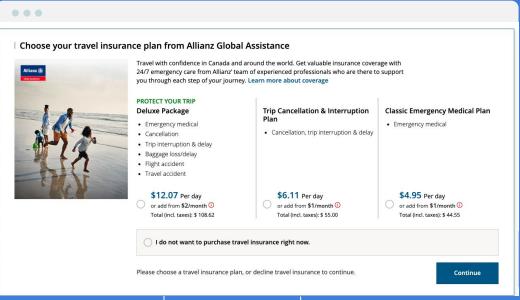

#### Peace of mind is only a click away

Protection from Austin to New York, and everywhere in between.

IMPORTANT: Certain expenses may be eligible for reimbursement if you get sick with COVID-19 before or during your trip (see link below).

Recommended/offered/sold by Allianz Global Assistance. Underwriter: Jefferson Insurance Company or BCS Insurance Company. Plan incl. insurance & assistance services. Terms & exclusions (incl. for pre-existing conditions) apply. Plan & Pricing details, disclosures