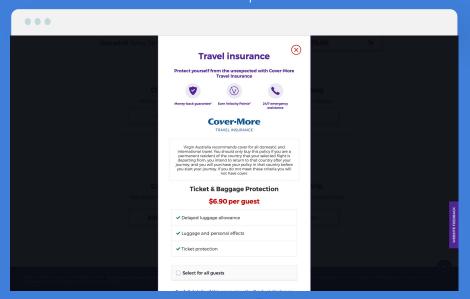

#### **COVID-19 COVER**

Take off without a worry

**Medical treatment costs:** Covered if you test positive for COVID-19 abroad.

**Important:** If you travel to any country against FCDO advice, cover is only in place for non-Covid 19 related claims.

Cancellation: Covered if you, a travel companion or the person you are staying with tests positive for COVID-19\*

\*Cancellation cover only available when booking more than 2 days prior to departure.

Clear succinct display of COVID-19 coverage limits, inclusion and exclusion