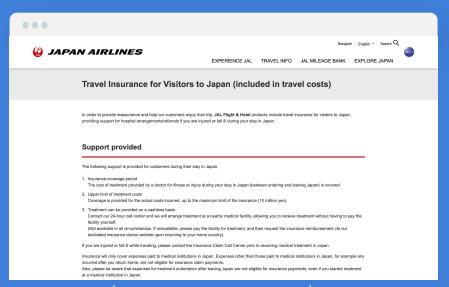

## **Japan Airlines**

GLOBAL WEBSITE TRAFFIC (MONTHLY AVERAGE)

9.1 Mil

**BOUNCE RATE** 

32.8%

#### Insurance is complimentary.

| Touchpoint                                   | NA              |
|----------------------------------------------|-----------------|
| Integration<br>Type                          | NA              |
| Variety Of<br>Plans Offered                  | NA              |
| Insurer-Airline<br>Co Branded<br>White Label | ×               |
| Customer Self<br>Service Modules             | ×               |
| Loyalty<br>Integration                       | ×               |
| Туре                                         | Network Carrier |
| 2019 Number Of<br>Passengers                 | 33.4 Mil        |