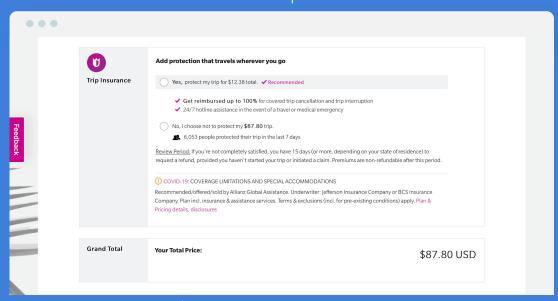

#### **IMPORTANT**

Get up to 100% cash back for certain expenses due to trip cancellation and interruption, including if you test positive for COVID-19 (see link below).

(1) COVID-19: COVERAGE LIMITATIONS AND SPECIAL ACCOMMODATIONS

Recommended/offered/sold by Allianz Global Assistance. Underwriter: Jefferson Insurance Company or BCS Insurance Company. Plan incl. insurance & assistance services. Terms & exclusions (incl. for pre-existing conditions) apply. Plan & Pricing details, disclosures

For a detailed summary of what is covered and not covered for COVID-19 for both trip types, please read the details here.