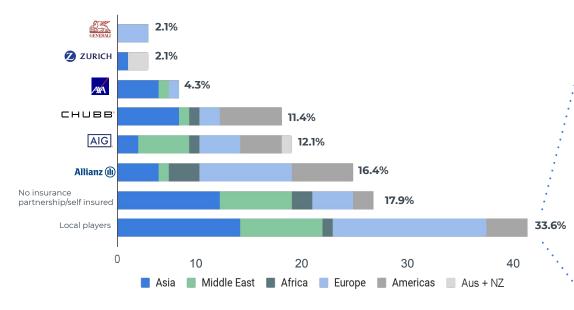

#### AIRLINES TRAVEL INSURANCE PROGRAM **DOMINATED BY GLOBAL INSURERS**

#### **LOCAL PLAYERS ...**