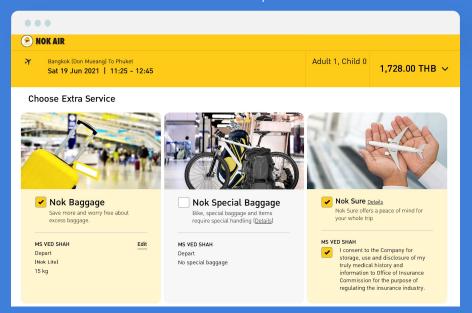

| 13.9 Mil        |













GLOBAL WEBSITE TRAFFIC (MONTHLY AVERAGE)

**BOUNCE RATE** 



| Purchase Funnel<br>Touchpoint                | Flight Selection |
|----------------------------------------------|------------------|
| Integration<br>Type                          | Opt-in           |
| Variety Of<br>Plans Offered                  | 1                |
| Insurer-Airline<br>Co Branded<br>White Label | ×                |
| Customer Self<br>Service Modules             | ×                |
| Loyalty<br>Integration                       | ×                |
| Туре                                         | Network Carrier  |
| 2019 Number Of<br>Passengers                 | 6.8 Mil          |





INSURANCE









GLOBAL WEBSITE TRAFFIC

(MONTHLY AVERAGE)

**BOUNCE RATE** 



| Purchase Funnel<br>Touchpoint                | Extra services |
|----------------------------------------------|----------------|
| Integration<br>Type                          | Opt-out        |
| Variety Of<br>Plans Offered                  | 1              |
| Insurer-Airline<br>Co Branded<br>White Label | ×              |
| Customer Self<br>Service Modules             | ×              |
| Loyalty<br>Integration                       | ×              |
| Туре                                         | Low Cost       |
| 2019 Number Of<br>Passengers                 | 8.25 Mil       |















# **Philippine Airlines**

GLOBAL WEBSITE TRAFFIC (MONTHLY AVERAGE)

**BOUNCE RATE** 

34.5%



| Purchase Funnel                  | Payment Page          |
|-------------------------------