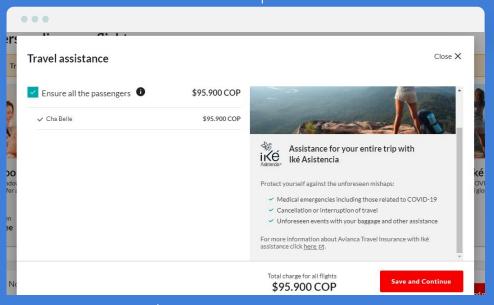

#### Peace of mind is only a click away

Protection from Austin to New York, and everywhere in between.

IMPORTANT: Certain expenses may be eligible for reimbursement if you get sick with COVID-19 before or during your trip (see link below).