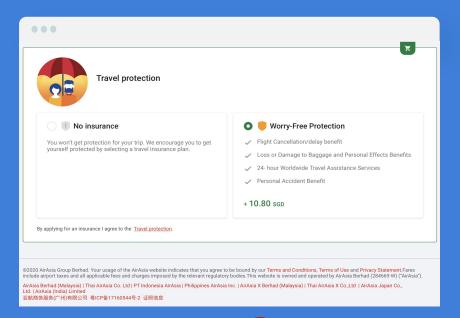

# Indigo

| Purchase Funnel<br>Touchpoint                | Add-on Page |  |
|----------------------------------------------|-------------|--|
| Integration<br>Type                          | Opt-in      |  |
| Variety Of<br>Plans Offered                  | 1           |  |
| Insurer-Airline<br>Co Branded<br>White Label | ×           |  |
| Customer Self<br>Service Modules             | ×           |  |
| Loyalty<br>Integration                       | ×           |  |
| Туре                                         | Low Cost    |  |
| 2019 Number Of<br>Passengers                 | 74.7 Mil    |  |
|                                              |             |  |