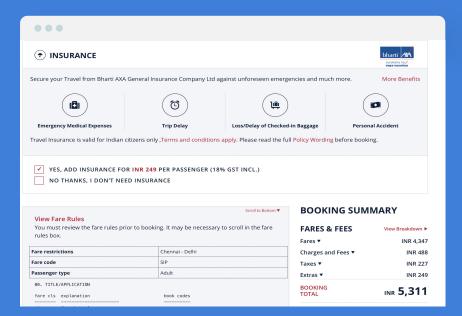

ASIA**









GLOBAL WEBSITE TRAFFIC 2 Mil (MONTHLY AVERAGE)

**BOUNCE RATE** 

30.6%



| Purchase Funnel<br>Touchpoint                | Add-ons        |
|----------------------------------------------|----------------|
| Integration<br>Type                          | Opt-in         |
| Variety Of<br>Plans Offered                  | 1              |
| Insurer-Airline<br>Co Branded<br>White Label | Access it here |
| Customer Self<br>Service Modules             | <b>✓</b>       |
| Loyalty<br>Integration                       | ×              |
| Туре                                         | Low Cost       |
| 2019 Number Of<br>Passengers                 | 35 Mil         |















http://www.airindia.in

GLOBAL WEBSITE TRAFFIC (MONTHLY AVERAGE)

2.4 Mil

**BOUNCE RATE** 

38.8%



| Touchpoint                                   | Flight Selection Page |
|----------------------------------------------|-----------------------|
| Integration<br>Type                          | Opt-in                |
| Variety Of<br>Plans Offered                  | 1                     |
| Insurer-Airline<br>Co Branded<br>White Label | ×                     |
| Customer Self<br>Service Modules             | ×                     |
| Loyalty<br>Integration                       | ×                     |
| Туре                                         | Network Carrier       |
| 2019 Number Of<br>Passengers                 | 22 Mil                |

**Purchase Funnel** 



INSURANCE PROVIDER







### **Bangkok Airways**

https://bangkokair.com

GLOBAL WEBSITE TRAFFIC (MONTHLY AVERAGE)