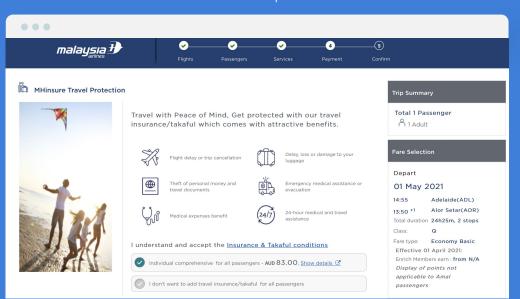

# **Malaysia Airlines**

GLOBAL WEBSITE TRAFFIC (MONTHLY AVERAGE)

**BOUNCE RATE** 

| Purchase Funnel<br>Touchpoint                | Payment Page    |
|----------------------------------------------|-----------------|
| Integration<br>Type                          | Opt-in          |
| Variety Of<br>Plans Offered                  | 1               |
| Insurer-Airline<br>Co Branded<br>White Label | ×               |
| Customer Self<br>Service Modules             | ×               |
| Loyalty<br>Integration                       | ×               |
| Туре                                         | Network Carrier |
| 2019 Number Of<br>Passengers                 | 13.9 Mil        |