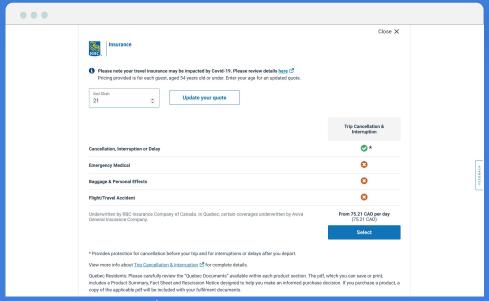

#### **COVID Cover is complimentary, offered by AXA.**

| amadeus |
|---------|
|         |

**PROVIDER** 

http://www.cebupacificair.com

GLOBAL WEBSITE TRAFFIC (MONTHLY AVERAGE)

BOUNCE RATE 26.4%

CHUBB

INSURANCE PROVIDER

INTERNET BOOKING

**ENGINE (IBE)** 

navitaire an amaneus company

| Purchase Funnel<br>Touchpoint                | Add-ons  |
|----------------------------------------------|----------|
| Integration<br>Type                          | Opt-out  |
| Variety Of<br>Plans Offered                  | 5        |
| Insurer-Airline<br>Co Branded<br>White Label | ×        |
| Customer Self<br>Service Modules             | ×        |
| Loyalty<br>Integration                       | ×        |
| Туре                                         | Low Cost |
| 2019 Number Of<br>Passengers                 | 22.5 Mil |