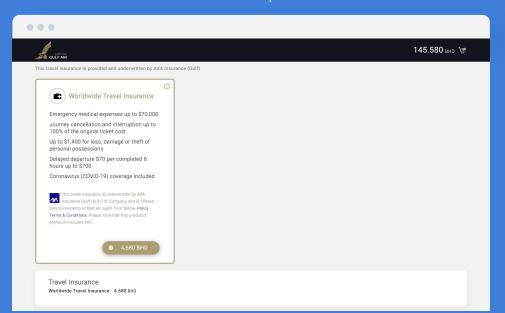

#### Jazeera Air

GLOBAL WEBSITE TRAFFIC (MONTHLY AVERAGE)

**BOUNCE RATE** 

| Purchase Funnel<br>Touchpoint                | Extras   |
|----------------------------------------------|----------|
| Integration<br>Type                          | Opt-in   |
| Variety Of<br>Plans Offered                  | 1        |
| Insurer-Airline<br>Co Branded<br>White Label | ×        |
| Customer Self<br>Service Modules             | ×        |
| Loyalty<br>Integration                       | ×        |
| Туре                                         | Low Cost |
| 2019 Number Of<br>Passengers                 | 2.4 Mil  |

INSURANCE