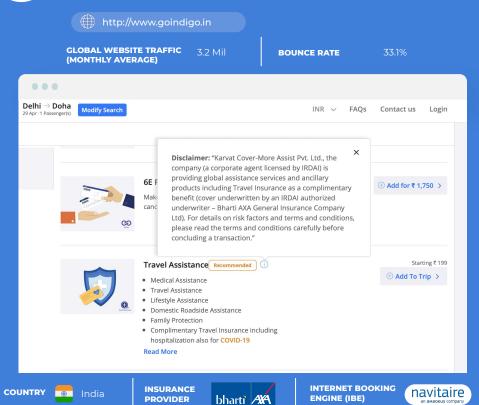

# Indigo

| Purchase Funnel<br>Touchpoint                | Add-on Page |  |
|----------------------------------------------|-------------|--|
| Integration<br>Type                          | Opt-in      |  |
| Variety Of<br>Plans Offered                  | 1           |  |
| Insurer-Airline<br>Co Branded<br>White Label | ×           |  |
| Customer Self<br>Service Modules             | ×           |  |
| Loyalty<br>Integration                       | ×           |  |
| Туре                                         | Low Cost    |  |
| 2019 Number Of<br>Passengers                 | 74.7 Mil    |  |
|                                              |             |  |