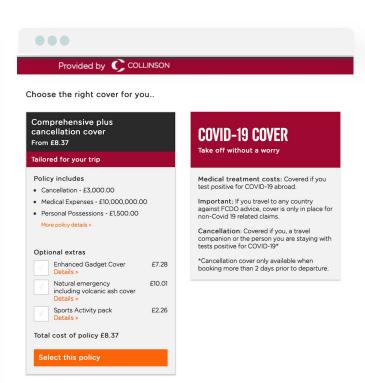

#### **COVID-19 COVER**

Take off without a worry

**Medical treatment costs:** Covered if you test positive for COVID-19 abroad.

**Important:** If you travel to any country against FCDO advice, cover is only in place for non-Covid 19 related claims.

Cancellation: Covered if you, a travel companion or the person you are staying with tests positive for COVID-19\*

\*Cancellation cover only available when booking more than 2 days prior to departure.

Clear succinct display of COVID-19 coverage limits, inclusion and exclusion