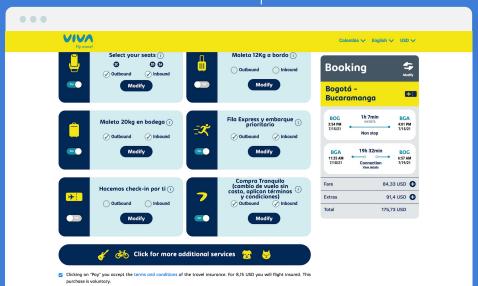

INSURANCE

GLOBAL WEBSITE TRAFFIC

(MONTHLY AVERAGE)

**BOUNCE RATE** 

| Purchase Funnel<br>Touchpoint                | Extra services |
|----------------------------------------------|----------------|
| Integration<br>Type                          | Opt-out        |
| Variety Of<br>Plans Offered                  | 1              |
| Insurer-Airline<br>Co Branded<br>White Label | ×              |
| Customer Self<br>Service Modules             | ×              |
| Loyalty<br>Integration                       | ×              |
| Туре                                         | Low Cost       |
| 2019 Number Of<br>Passengers                 | 8.25 Mil       |