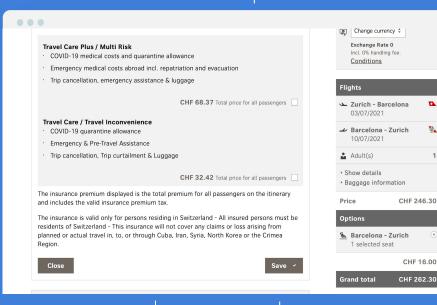

| Payment Page    |
|----------------------------------------------|-----------------|
| Integration<br>Type                          | Opt-in          |
| Variety Of<br>Plans Offered                  | 3               |
| Insurer-Airline<br>Co Branded<br>White Label | ×               |
| Customer Self<br>Service Modules             | ×               |
| Loyalty<br>Integration                       | ×               |
| Туре                                         | Network Carrier |
| 2019 Number Of<br>Passengers                 | 14 Mil          |
|                                              |                 |





INSURANCE



INTERNET BOOKING ENGINE (IBE) To Be Confirmed



#### Swiss International Airlines

**GLOBAL WEBSITE TRAFFIC** (MONTHLY AVERAGE)

**BOUNCE RATE** 



| Purchase Funnel<br>Touchpoint                | Options         |
|----------------------------------------------|-----------------|
| Integration<br>Type                          | Opt-in          |
| Variety Of<br>Plans Offered                  | 2               |
| Insurer-Airline<br>Co Branded<br>White Label | ×               |
| Customer Self<br>Service Modules             | ×               |
| Loyalty<br>Integration                       | ×               |
| Туре                                         | Network Carrier |
| 2019 Number Of<br>Passengers                 | 21.6 Mil        |



**COUNTRY** Switzerland

**INSURANCE** 









http://www.flytap.com

GLOBAL WEBSITE TRAFFIC (MONTHLY AVERAGE)

4.2 Mil

**BOUNCE RATE** 

35.1%



| Purchase Funnel<br>Touchpoint