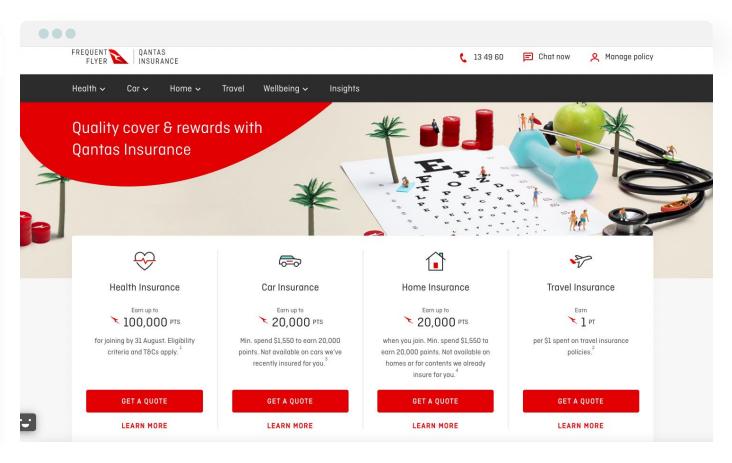

#### **Insurance Ecosystem Beyond Travel**

#### BUILDING A FULL SUITE OF INSURANCE ECOSYSTEM

- Qantas insurance has expanded products from travel insurance into health, life, car and home insurance over the last 5 years
- Integrated with Frequent Flyer program that allows consumers to offset purchases with miles collected

Source: Qantas 2020 Annual Report