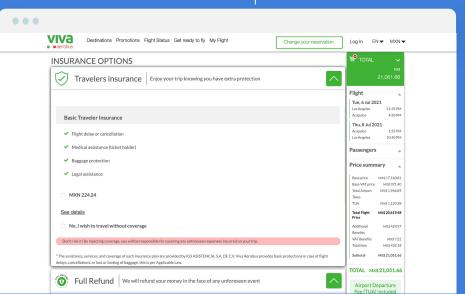

Purchase Funnel

INSURAN

http://www.lionair.co.id

INSURANCE

**PROVIDER** 

**GLOBAL WEBSITE TRAFFIC BOUNCE RATE** (MONTHLY AVERAGE) 000 Sold Out IDR 1,355,000 IDR 1,136,100 Departure Flight Jakarta Halim Perdan. Fri, 23 Jul 2021 🕏 PLM Sun. 25 Jul 2021 Sun. 25 Jul 2021 16:30 17:40 ID7056 Batik Air Duration: 1h 10min All Timings Are Local Time Clear Selection Travel Insurance Returning Flight Sun, 25 Jul 2021 Insurance is available for travel on LionAir operated flight only. We highly recommend that you add travel insurance to your itinerary. From accidents to lost travel documents, unexpected events can easily ruin your trip. Lion Air Travel Insurance will lend a helping hand when you need it the most. Add Lion Air Travel Insurance for only 0? Yes, please. No. thank you. Please select the above Lion Air Travel Insurance is underwritten by PT Asuransi Simas Net. IDR 1 X 1.943.000 Published Fare IDR 1.943.000 364,300 2,307,300 Enter the CAPTCHA code shown above Click here to show fare rules

INTERNET BOOKING To Be Confirmed

**ENGINE (IBE)** 

| Purchase Funnel<br>Touchpoint                | Flight Selection Page |
|----------------------------------------------|-----------------------|
| Integration<br>Type                          | Opt-in                |
| Variety Of<br>Plans Offered                  | 1                     |
| Insurer-Airline<br>Co Branded<br>White Label | Access it <u>here</u> |
| Customer Self<br>Service Modules             | ×                     |
| Loyalty<br>Integration                       | ×                     |
| Туре                                         | Low Cost              |
| 2019 Number Of<br>Passengers                 | 25.5 Mil              |
|                                              |                       |