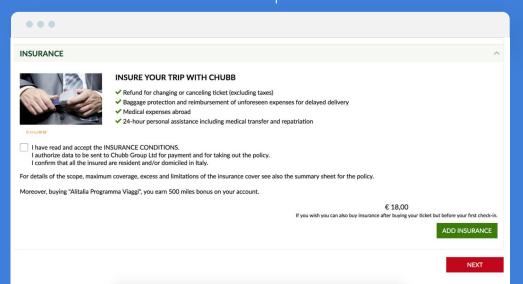

#### **Brussels Airlines**

http://www.brusselsairlines.com

GLOBAL WEBSITE TRAFFIC (MONTHLY AVERAGE)

.5 Mil

INSURANCE

**PROVIDER** 

**BOUNCE RATE** 

40.6%

**INTERNET BOOKING** 

**ENGINE (IBE)** 

amadeus

| Purchase Funnel<br>Touchpoint                | Configure Your Trip |
|----------------------------------------------|---------------------|
| Integration<br>Type                          | Opt-in              |
| Variety Of<br>Plans Offered                  | 1                   |
| Insurer-Airline<br>Co Branded<br>White Label | ×                   |
| Customer Self<br>Service Modules             | ×                   |
| Loyalty<br>Integration                       | ×                   |
| Туре                                         | Network Carrier     |
| 2019 Number Of<br>Passengers                 | 10 Mil              |