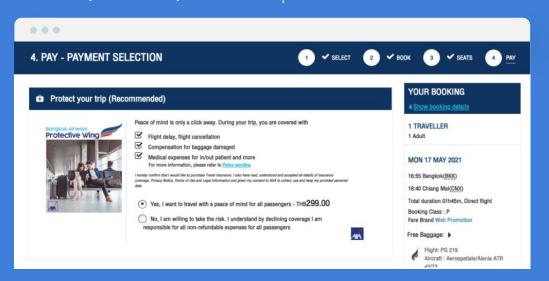

### **Bangkok Airways**

https://bangkokair.com

GLOBAL WEBSITE TRAFFIC (MONTHLY AVERAGE)

D.09 Mil

**BOUNCE RATE** 

41.1%

| Purchase Funnel<br>Touchpoint                | Payment Page            |
|----------------------------------------------|-------------------------|
| Integration<br>Type                          | Opt-out                 |
| Variety Of<br>Plans Offered                  | 1                       |
| Insurer-Airline<br>Co Branded<br>White Label | ✓ Access it <u>here</u> |
| Customer Self<br>Service Modules             | ×                       |
| Loyalty<br>Integration                       | ×                       |
| Туре                                         | Network Carrier         |
| 2019 Number Of<br>Passengers                 | 5.86 Mil                |