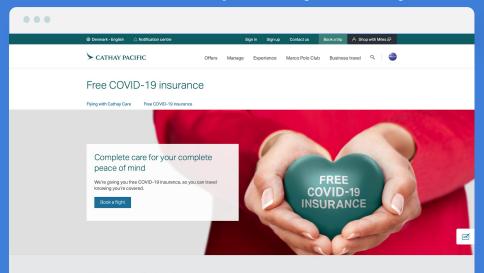

#### Complimentary COVID-19 Travel Insurance

We are delighted to offer you a complimentary COVID-19 Travel Insurance if you are flying with us. If you do not need this insurance, please tick below box.

Click here to learn more about details of the offer.

I do not need the Complimentary COVID-19 Travel Insurance.