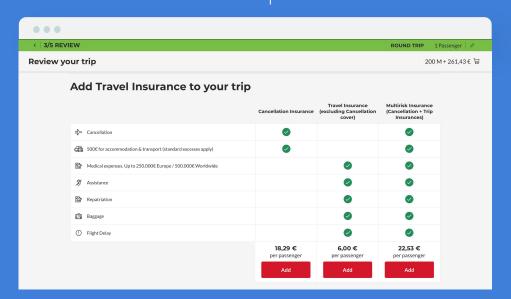

FFIC** (MONTHLY AVERAGE)

**BOUNCE RATE** 



| Purchase Funnel<br>Touchpoint                | Options         |
|----------------------------------------------|-----------------|
| Integration<br>Type                          | Opt-in          |
| Variety Of<br>Plans Offered                  | 2               |
| Insurer-Airline<br>Co Branded<br>White Label | ×               |
| Customer Self<br>Service Modules             | ×               |
| Loyalty<br>Integration                       | ×               |
| Туре                                         | Network Carrier |
| 2019 Number Of<br>Passengers                 | 21.6 Mil        |



**COUNTRY** Switzerland

**INSURANCE** 









http://www.flytap.com

GLOBAL WEBSITE TRAFFIC (MONTHLY AVERAGE)

4.2 Mil

**BOUNCE RATE** 

35.1%



| Purchase Funnel<br>Touchpoint                | Payment Page    |
|----------------------------------------------|-----------------|
| Integration<br>Type                          | Opt-in          |
| Variety Of<br>Plans Offered                  | 3               |
| Insurer-Airline<br>Co Branded<br>White Label | ×               |
| Customer Self<br>Service Modules             | ×               |
| Loyalty<br>Integration                       | ×               |
| Туре                                         | Network Carrier |
| 2019 Number Of<br>Passengers                 | 17.1 Mil        |



















# TUI Airways

**GLOBAL WEBSITE TRAFFIC** (MONTHLY AVERAGE)

**BOUNCE RATE** 



| Purchase Funnel<br>Touchpoint                | Options  |  |
|-------------------------------