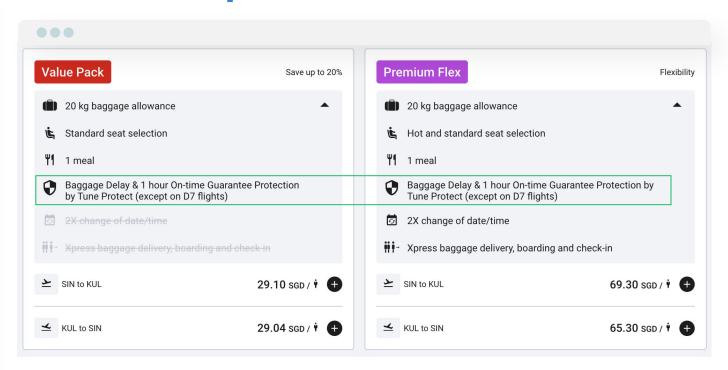

# Bitesize Insurance Benefits To Push Other Ancillaries Uptake

# Air Asia

# PREMIUM UPGRADE INCLUDES BAGGAGE DELAY AND 1H ON-TIME GUARANTEE.

- Designed to incentivise premium pack upgrades
- Relatively easy to implement (no tech involved)
- Ih on-time guarantee reinforce one of AirAsia brand promises: LCC with Network carrier reliability and quality.

Source: AirAsia website