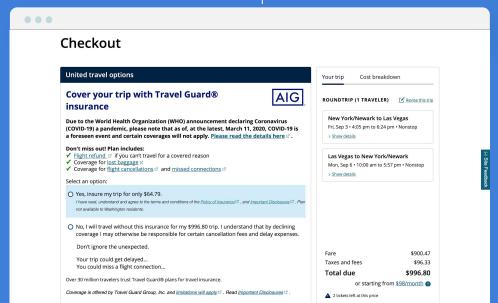

#### **IMPORTANT**

Get up to 100% cash back for certain expenses due to trip cancellation and interruption, including if you test positive for COVID-19 (see link below).

(1) COVID-19: COVERAGE LIMITATIONS AND SPECIAL ACCOMMODATIONS

Recommended/offered/sold by Allianz Global Assistance. Underwriter: Jefferson Insurance Company or BCS Insurance Company. Plan incl. insurance & assistance services. Terms & exclusions (incl. for pre-existing conditions) apply. Plan & Pricing details, disclosures