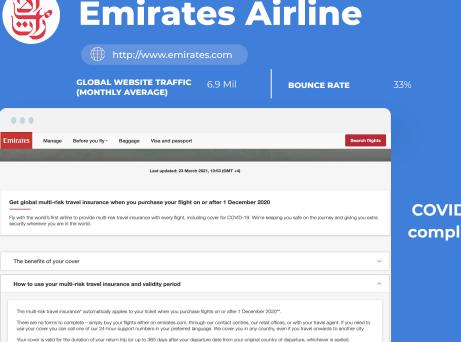

#### **Emirates Airline**

**COVID Cover is** complimentary.

allowance expire 31 days after arriving at your final destination. \*Expenses require pre-approval. Subject to terms and conditions. "Emirates reserves the right to extend or end the programme at any time

**INSURANCE** 

If you're flying on a one-way trip, the cover ends 48 hours after you arrive at your final destination. Cover for emergency medical expenses and overseas quarantine

INTERNET BOOKING **ENGINE (IBE)** 