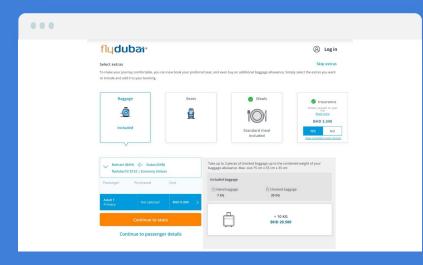

**INSURANCE PROVIDER** 

http://www.flydubai.com

GLOBAL WEBSITE TRAFFIC (MONTHLY AVERAGE)

ii BOUNCE RATE

31.6%

COVID Cover is complimentary.

| Purchase Funnel<br>Touchpoint                | Select extras |  |
|----------------------------------------------|---------------|--|
| Integration<br>Type                          | Opt-in        |  |
| Variety Of<br>Plans Offered                  | 1             |  |
| Insurer-Airline<br>Co Branded<br>White Label | ×             |  |
| Customer Self<br>Service Modules             | ×             |  |
| Loyalty<br>Integration                       | ×             |  |
| Туре                                         | Low Cost      |  |
| 2019 Number Of<br>Passengers                 | 9.6 Mil       |  |

COUNTRY

UAE

INSURANCE PROVIDER

INTERNET BOOKING ENGINE (IBE)

To Be Confirmed

GLOBAL WEBSITE TRAFFIC 0.6 Mil (MONTHLY AVERAGE)

**BOUNCE RATE** 

| Purchase Funnel<br>Touchpoint                | Payment Page    |
|----------------------------------------------|-----------------|
| Integration<br>Type                          | Opt-in          |
| Variety Of<br>Plans Offered                  | 1               |
| Insurer-Airline<br>Co Branded<br>White Label | ×               |
| Customer Self<br>Service Modules             | ×               |
| Loyalty<br>Integration                       | ×               |
| Туре                                         | Network Carrier |
| 2019 Number Of<br>Passengers                 | 6.5 Mil         |