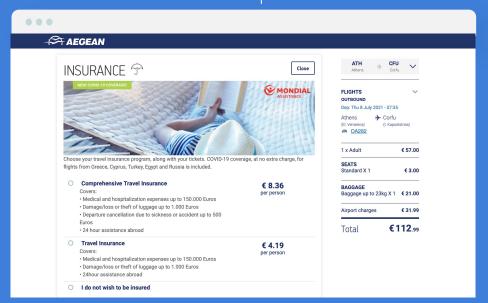

### Aegean Airlines

**GLOBAL WEBSITE TRAFFIC** (MONTHLY AVERAGE)

**BOUNCE RATE** 

29.4%

| Purchase Funnel<br>Touchpoint                | Payment Page    |
|----------------------------------------------|-----------------|
| Integration<br>Type                          | Opt-in          |
| Variety Of<br>Plans Offered                  | 2               |
| Insurer-Airline<br>Co Branded<br>White Label | Access it here  |
| Customer Self<br>Service Modules             | ×               |
| Loyalty<br>Integration                       | ×               |
| Туре                                         | Network Carrier |
| 2019 Number Of<br>Passengers                 | 15 Mil          |
|                                              |                 |