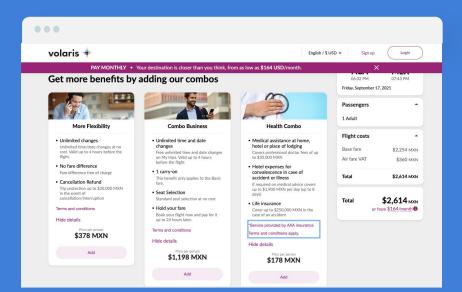

INSURANCE PROVIDER

Allianz (

INTERNET BOOKING ENGINE (IBE)

amadeus

GLOBAL WEBSITE TRAFFIC (MONTHLY AVERAGE)

**BOUNCE RATE** 

| Purchase Funnel<br>Touchpoint                | Add ons  |
|----------------------------------------------|----------|
| Integration<br>Type                          | Opt-out  |
| Variety Of<br>Plans Offered                  | 1        |
| Insurer-Airline<br>Co Branded<br>White Label | ×        |
| Customer Self<br>Service Modules             | ×        |
| Loyalty<br>Integration                       | ×        |
| Туре                                         | Low Cost |
| 2019 Number Of<br>Passengers                 | 25 Mil   |