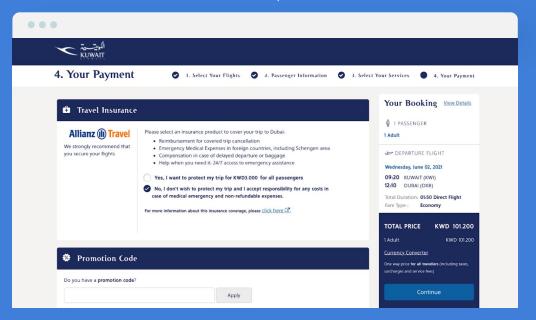

### **Kuwait Airways**

GLOBAL WEBSITE TRAFFIC (MONTHLY AVERAGE)

**BOUNCE RATE** 

| Purchase Funnel<br>Touchpoint                | Payment Page    |
|----------------------------------------------|-----------------|
| Integration<br>Type                          | Opt-in          |
| Variety Of<br>Plans Offered                  | 1               |
| Insurer-Airline<br>Co Branded<br>White Label | ×               |
| Customer Self<br>Service Modules             | ×               |
| Loyalty<br>Integration                       | ×               |
| Туре                                         | Network Carrier |
| 2019 Number Of<br>Passengers                 | 4.7 Mil         |

**INSURANCE PROVIDER** 