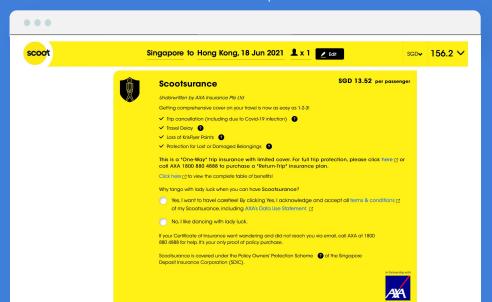

https://www.flyscoot.com

GLOBAL WEBSITE TRAFFIC (MONTHLY AVERAGE)

0.3 Mil

**BOUNCE RATE** 

44.9%

| Purchase Funnel<br>Touchpoint                | Add-ons               |
|----------------------------------------------|-----------------------|
| Integration<br>Type                          | Opt-in                |
| Variety Of<br>Plans Offered                  | 1                     |
| Insurer-Airline<br>Co Branded<br>White Label | Access it <u>here</u> |
| Customer Self<br>Service Modules             | ×                     |
| Loyalty<br>Integration                       | ×                     |
| Туре                                         | Low Cost              |
| 2019 Number Of<br>Passengers                 | 10.5 Mil              |