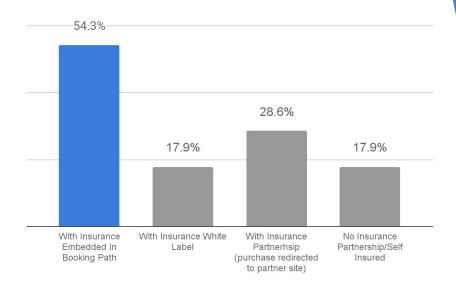

# OF WHICH, AIRLINES IN EUROPE & ASIA HAVE THE HIGHEST % OF IN-PATH EMBEDDED INSURANCE

# SAME PATTERN ACROSS ALL CONTINENTS EXCEPT AFRICA