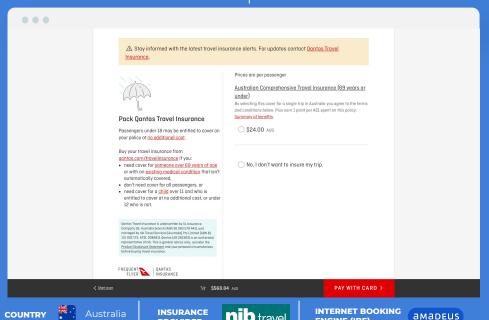

# **Qatar Airways**

https://www.qatarairways.com/

GLOBAL WEBSITE TRAFFIC (MONTHLY AVERAGE)

6.6 Mil

**BOUNCE RATE** 

38.9%

Travel insurance 155.57 QAR Doha (DOH) - Seattle (SEA) Travel with peace of mind with Travel Guard Covid-19 coverag Gold Plan included Benefits COVID-19 medical expenses \* Trip cancellation Travel/Baggage delay Baggage loss ♠ 24/7 Global emergency assistance service\* \*Terms and conditions apply All travelers must be aged from 3 months to 69 years All travellers must be residents of Qatar This insurance does not cover destinations in Cuba, Iran, Syria, North Korea, Crimea region, Afghanistan and Iraq... Assigned to Travel insurance will be assigned - Cha Belleza @ cha.belleza@yahoo.com @ By clicking 'Select', I confirm that I have read and accept the <u>Disclaimer</u> and <u>Policy Wording</u> Total price for all passengers 155.57 QAR

| Purchase Funnel<br>Touchpoint                | Add ons         |
|----------------------------------------------|-----------------|
| Integration<br>Type                          | Opt-in          |
| Variety Of<br>Plans Offered                  | 1               |
| Insurer-Airline<br>Co Branded<br>White Label | ×               |
| Customer Self<br>Service Modules             | ✓               |
| Loyalty<br>Integration                       | X               |
| Туре                                         | Network Carrier |
| 2019 Number Of<br>Passengers                 | 32.4 Mil        |
|                                              |                 |

INSURANCE PROVIDER