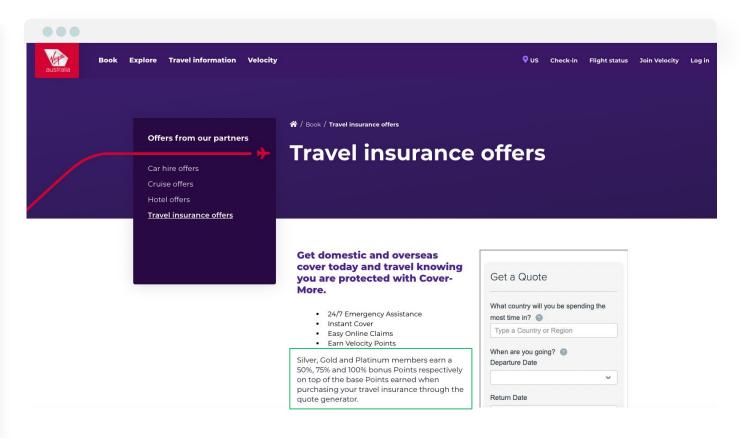

### **Travel Insurance as a Loyalty Benefit**

#### INSURANCE INTEGRATED WITH FREQUENT FLYER PROGRAM

- Silver, Gold and Platinum members earn a 50%, 75% and 100% bonus Points respectively on top of the base Points earned when purchasing travel insurance through Virgin Australia
- Points earned can be exchanged for an extensive suite of retail products beyond flight and seats

Source: Virgin Australia Official Website