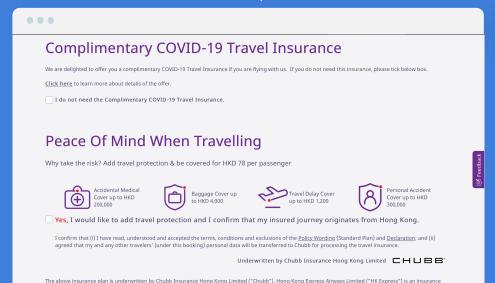

#### Complimentary COVID-19 Travel Insurance

We are delighted to offer you a complimentary COVID-19 Travel Insurance if you are flying with us. If you do not need this insurance, please tick below box.

Click here to learn more about details of the offer.

I do not need the Complimentary COVID-19 Travel Insurance.