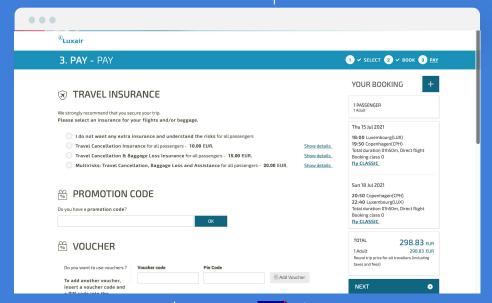

# **KLM Royal Dutch Airlines**

**GLOBAL WEBSITE TRAFFIC BOUNCE RATE** 30.4% (MONTHLY AVERAGE) 000 Travel the world without worries Our partner Allianz Travel has expanded its insurance policies with coverage for epidemics and pandemics. Their policy includes cover for you or your travel companion when at least one of you is diagnosed with COVID-19 before or during your trip. It also provides coverage if at least one of you needs to self-quarantine before your trip. Keep in mind that insurance coverage is excluded if you travel against the advice of local authorities or travel to a high-risk destination. Please refer to the terms and conditions for an explanation of the coverages > Summary of benefits KLM Travel Insurance KLM Comprehensive FUR 8.40 X Cancellation Cancellation ✓ Assistance ✓ Assistance Medical coverage Medical coverage Baggage coverage ✓ Baggage coverage terms of use terms of use No, I will travel without insurance. I understand that by declining coverage I may otherwise be responsible for certain cancellation fees and delay expenses. . I have read and accept the insurance product information document, terms and conditions and privacy statement, provided digitally, . I have verified that the insurance corresponds to my needs, . I agree that I will receive all information about my insurance (such as the policy, the conditions and the insurance card) digitally, Allianz (ii) Travel

| Purchase Funnel<br>Touchpoint                | Extra Options   |
|----------------------------------------------|-----------------|
| Integration<br>Type                          | Opt-in          |
| Variety Of<br>Plans Offered                  | 2               |
| Insurer-Airline<br>Co Branded<br>White Label | Access it here  |
| Customer Self<br>Service Modules             | ×               |
| Loyalty<br>Integration                       | ×               |
| Туре                                         | Network Carrier |
| 2019 Number Of<br>Passengers                 | 35.1 Mil        |