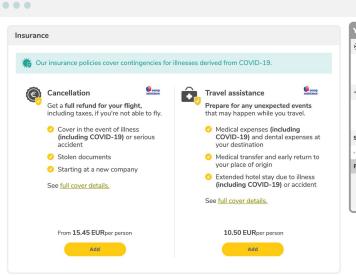

### **Covid 19 Highlights Is Becoming A Must**

Our insurance policies cover contingencies for illnesses derived from COVID-19.

#### Peace of mind is only a click away

Protection from Austin to New York, and everywhere in between.

IMPORTANT: Certain expenses may be eligible for reimbursement if you get sick with COVID-19 before or during your trip (see link below).