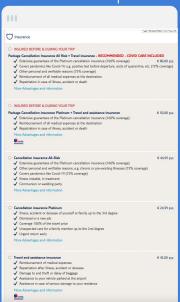

# **Thai Airways**

https://www.thaiairways.com

GLOBAL WEBSITE TRAFFIC (MONTHLY AVERAGE)

0.7 Mil

**BOUNCE RATE** 

36.1%

| Purchase Funnel<br>Touchpoint                | Payment Page          |
|----------------------------------------------|-----------------------|
| Integration<br>Type                          | Opt-in                |
| Variety Of<br>Plans Offered                  | 1                     |
| Insurer-Airline<br>Co Branded<br>White Label | Access it <u>here</u> |
| Customer Self<br>Service Modules             | <b>✓</b>              |
| Loyalty<br>Integration                       | ×                     |
| Туре                                         | Network Carrier       |
| 2019 Number Of<br>Passengers                 | 5.86 Mil              |