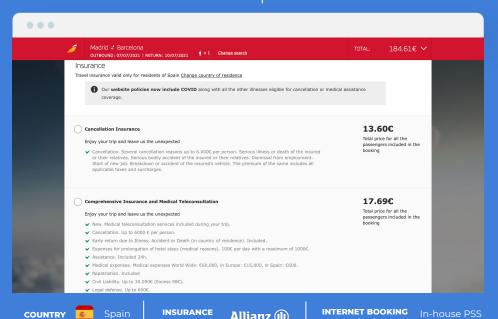

#### **Air France**

http://www.airfrance.com

**GLOBAL WEBSITE TRAFFIC BOUNCE RATE** (MONTHLY AVERAGE) 000 Revenir aux informatio. **OPTIONS** 8 Réservez en toute sérénité : nos billets sont modifiables et remboursables, quel que soit le tarif choisi. Consultez les conditions. ASSUREZ VOTRE VOYAGE Cette assurance vous couvre notamment en cas de maladie ou de guarantaine individuelle liée à une épidémie telle que le COVID-19, dans les limites et selon les conditions du > Liste des prestations ASSISTANCE MULTIRISQUE 13,00 EUR 17,00 EUR X Annulation ou report de vol Annulation ou report de vol X Retard de vol au départ Retard de vol au départ ✓ Assistance médicale et TELECONSULTATION ✓ Assistance médicale et TELECONSULTATION Garantie bagages ✓ Garantie bagages Informations sur l'assurance Informations sur l'assurance Conditions générales d'assurance Conditions générales d'assurance Non, je voyage sans assurance. Je reconnais qu'en voyageant sans assurance, je suis responsable de certains frais d'annulation et de retard.

Allianz (II)

**INTERNET BOOKING** 

**ENGINE (IBE)** 

amadeus

**INSURANCE** 

| Purchase Funnel<br>Touchpoint                | Options         |
|----------------------------------------------|-----------------|
| Integration<br>Type                          | Opt-in          |
| Variety Of<br>Plans Offered                  | 2               |
| Insurer-Airline<br>Co Branded<br>White Label | ×               |
| Customer Self<br>Service Modules             | ×               |
| Loyalty<br>Integration                       | ×               |
| Туре                                         | Network Carrier |
| 2019 Number Of<br>Passengers                 | 52.5 Mil        |
|                                              |                 |

**COUNTRY** France

http://www.alitalia.com

GLOBAL WEBSITE TRAFFIC (MONTHLY AVERAGE)

2.9 Mil

**BOUNCE RATE** 

42.5%

| Purchase Funnel<br>Touchpoint                | Payment Page    |
|----------------------------------------------|-----------------|
| Integration<br>Type                          | Opt-in          |
| Variety Of<br>Plans Offered                  | 1               |
| Insurer-Airline<br>Co Branded<br>White Label | ×               |
| Customer Self<br>Service Modules             | ×               |
| Loyalty<br>Integration                       | <b>✓</b>        |
| Туре                                         | Network Carrier |
| 2019 Number Of<br>Passengers                 | 21.3 Mil        |