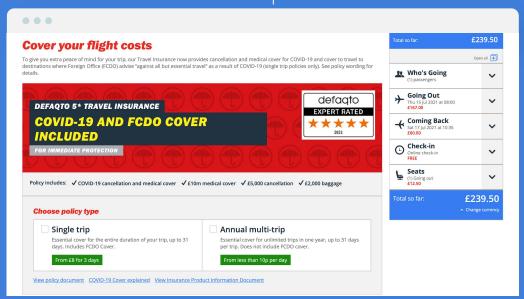

#### **COVID-19 COVER**

Take off without a worry

**Medical treatment costs:** Covered if you test positive for COVID-19 abroad.

**Important:** If you travel to any country against FCDO advice, cover is only in place for non-Covid 19 related claims.

Cancellation: Covered if you, a travel companion or the person you are staying with tests positive for COVID-19\*

\*Cancellation cover only available when booking more than 2 days prior to departure.

Clear succinct display of COVID-19 coverage limits, inclusion and exclusion

### **Marketing Tactics**

Callout texts to highlight the disadvantages of having no travel insurance

Essential cover for unlimited trips in one year, up to 31 days per trip. Does not include FCDO cover.

From less than 10p per day

capture attention

Price display by per day instead of full figure to encourage upsell