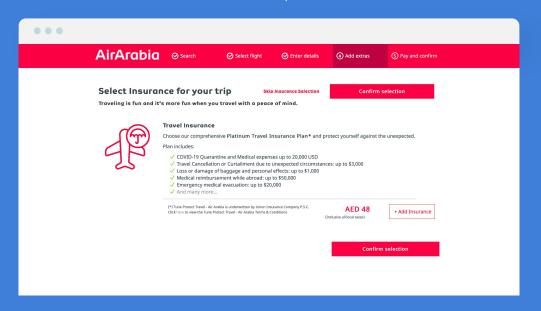

#### **Air Arabia**

http://www.airarabia.com

GLOBAL WEBSITE TRAFFIC (MONTHLY AVERAGE)

2.1 Mil

**BOUNCE RATE** 

32.2%

| Purchase Funnel<br>Touchpoint                | Add Extras |
|----------------------------------------------|------------|
| Integration<br>Type                          | Opt-in     |
| Variety Of<br>Plans Offered                  | 1          |
| Insurer-Airline<br>Co Branded<br>White Label | ×          |
| Customer Self<br>Service Modules             | ×          |
| Loyalty<br>Integration                       | ×          |
| Туре                                         | Low Cost   |
| 2019 Number Of<br>Passengers                 | 9.4 Mil    |