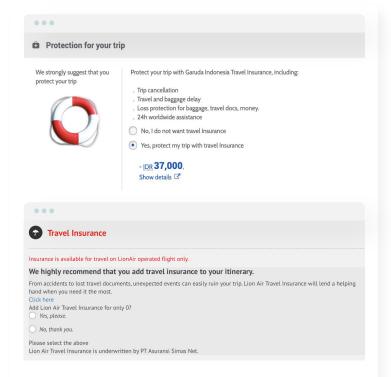

#### **Garuda Indonesia**

| Purchase Funnel<br>Touchpoint                | Payment Page    |
|----------------------------------------------|-----------------|
| Integration<br>Type                          | Opt-in          |
| Variety Of<br>Plans Offered                  | 1               |
| Insurer-Airline<br>Co Branded<br>White Label | ×               |
| Customer Self<br>Service Modules             | ×               |
| Loyalty<br>Integration                       | ×               |
| Туре                                         | Network Carrier |
| 2019 Number Of<br>Passengers                 | 31.89 Mil       |
|                                              |                 |

Purchase Funnel

INSURAN

http://www.lionair.co.id

INSURANCE

**PROVIDER** 

**GLOBAL WEBSITE TRAFFIC BOUNCE RATE** (MONTHLY AVERAGE) 000 Sold Out IDR 1,355,000 IDR 1,136,100 Departure Flight Jakarta Halim Perdan. Fri, 23 Jul 2021 🕏 PLM Sun. 25 Jul 2021 Sun. 25 Jul 2021 16:30 17:40 ID7056 Batik Air Duration: 1h 10min All Timings Are Local Time Clear Selection Travel Insurance Returning Flight Sun, 25 Jul 2021 Insurance is available for travel on LionAir operated flight only. We highly recommend that you add travel insurance to your itinerary. From accidents to lost travel documents, unexpected events can easily ruin your trip. Lion Air Travel Insurance will lend a helping hand when you need it the most. Add Lion Air Travel Insurance for only 0? Yes, please. No. thank you. Please select the above Lion Air Travel Insurance is underwritten by PT Asuransi Simas Net. IDR 1 X 1.943.000 Published Fare IDR 1.943.000 364,300 2,307,300 Enter the CAPTCHA code shown above Click here to show fare rules