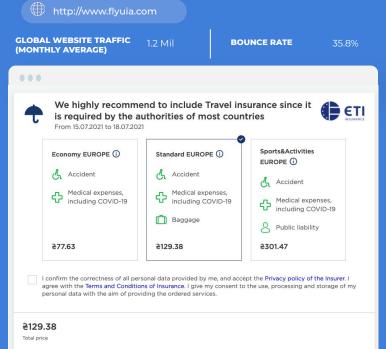

# **Qatar Airways**

https://www.qatarairways.com/

GLOBAL WEBSITE TRAFFIC (MONTHLY AVERAGE)

6.6 Mil

**BOUNCE RATE** 

38.9%

Travel insurance 155.57 QAR Doha (DOH) - Seattle (SEA) Travel with peace of mind with Travel Guard Covid-19 coverag Gold Plan included Benefits COVID-19 medical expenses \* Trip cancellation Travel/Baggage delay Baggage loss ♠ 24/7 Global emergency assistance service\* \*Terms and conditions apply All travelers must be aged from 3 months to 69 years All travellers must be residents of Qatar This insurance does not cover destinations in Cuba, Iran, Syria, North Korea, Crimea region, Afghanistan and Iraq... Assigned to Travel insurance will be assigned - Cha Belleza @ cha.belleza@yahoo.com @ By clicking 'Select', I confirm that I have read and accept the <u>Disclaimer</u> and <u>Policy Wording</u> Total price for all passengers 155.57 QAR