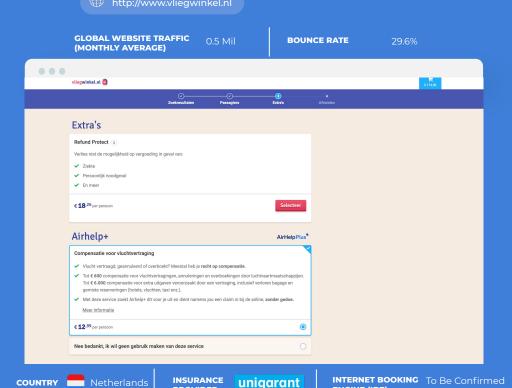

#### Jet2.com Jet2.com

http://www.jet2.com

GLOBAL WEBSITE TRAFFIC (MONTHLY AVERAGE)

1.3 Mil

**BOUNCE RATE** 

44.6%

| Purchase Funnel<br>Touchpoint                | Essentials            |
|----------------------------------------------|-----------------------|
| Integration<br>Type                          | Opt-in                |
| Variety Of<br>Plans Offered                  | 1                     |
| Insurer-Airline<br>Co Branded<br>White Label | Access it <u>here</u> |
| Customer Self<br>Service Modules             | ×                     |
| Loyalty<br>Integration                       | ×                     |
| Туре                                         | Low Cost              |
| 2019 Number Of<br>Passengers                 | 14.4 Mil              |