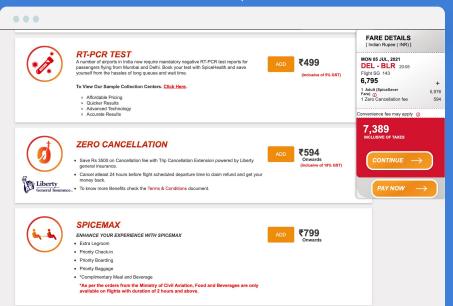

# **SpiceJet**

GLOBAL WEBSITE TRAFFIC (MONTHLY AVERAGE)

0.7 Mil

**BOUNCE RATE** 

| Purchase Funnel<br>Touchpoint                | Add-ons  |  |
|----------------------------------------------|----------|--|
| Integration<br>Type                          | Opt-in   |  |
| Variety Of<br>Plans Offered                  | 1        |  |
| Insurer-Airline<br>Co Branded<br>White Label | ×        |  |
| Customer Self<br>Service Modules             | ×        |  |
| Loyalty<br>Integration                       | X        |  |
| Туре                                         | Low Cost |  |
| 2019 Number Of<br>Passengers                 | 24.3 Mil |  |