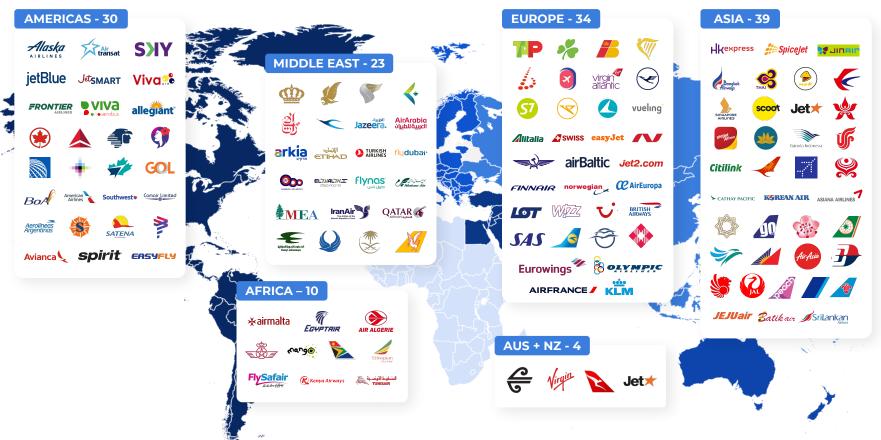

# ONLY 54.3% OUT OF 140 AIRLINES OFFER EMBEDDED INSURANCE IN-PATH

#### No Insurance Partnership 6.0% With some kind of Insurance Partnership 31.0% but not embedded 63.1% With Insurance Embedded In **Booking Path**