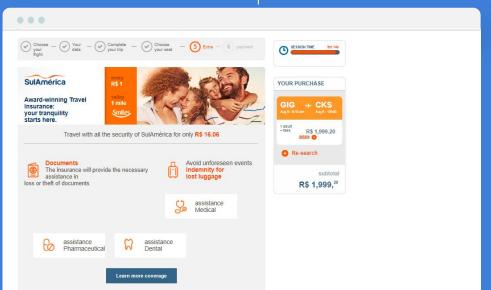

### **Covid 19 Highlights Is Becoming A Must**

Our insurance policies cover contingencies for illnesses derived from COVID-19.

#### Peace of mind is only a click away

Protection from Austin to New York, and everywhere in between.

IMPORTANT: Certain expenses may be eligible for reimbursement if you get sick with COVID-19 before or during your trip (see link below).