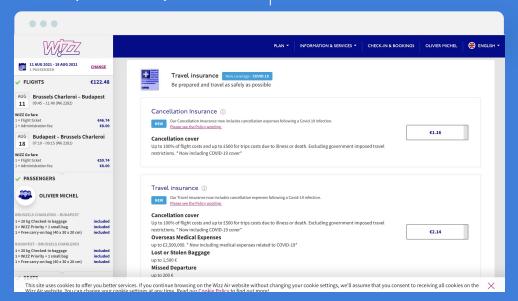

#### **Air France**

http://www.airfrance.com

**GLOBAL WEBSITE TRAFFIC BOUNCE RATE** (MONTHLY AVERAGE) 000 Revenir aux informatio. **OPTIONS** 8 Réservez en toute sérénité : nos billets sont modifiables et remboursables, quel que soit le tarif choisi. Consultez les conditions. ASSUREZ VOTRE VOYAGE Cette assurance vous couvre notamment en cas de maladie ou de guarantaine individuelle liée à une épidémie telle que le COVID-19, dans les limites et selon les conditions du > Liste des prestations ASSISTANCE MULTIRISQUE 13,00 EUR 17,00 EUR X Annulation ou report de vol Annulation ou report de vol X Retard de vol au départ Retard de vol au départ ✓ Assistance médicale et TELECONSULTATION ✓ Assistance médicale et TELECONSULTATION Garantie bagages ✓ Garantie bagages Informations sur l'assurance Informations sur l'assurance Conditions générales d'assurance Conditions générales d'assurance Non, je voyage sans assurance. Je reconnais qu'en voyageant sans assurance, je suis responsable de certains frais d'annulation et de retard.