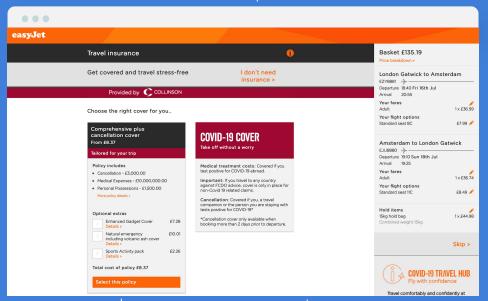

#### **COVID-19 COVER**

Take off without a worry

**Medical treatment costs:** Covered if you test positive for COVID-19 abroad.

**Important:** If you travel to any country against FCDO advice, cover is only in place for non-Covid 19 related claims.

Cancellation: Covered if you, a travel companion or the person you are staying with tests positive for COVID-19\*

\*Cancellation cover only available when booking more than 2 days prior to departure.

Clear succinct display of COVID-19 coverage limits, inclusion and exclusion