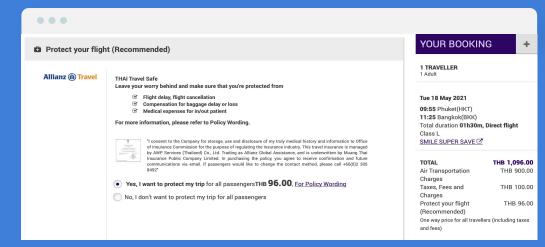

BSITE TRAFFIC (MONTHLY AVERAGE)

0.7 Mil

**BOUNCE RATE** 



| Purchase Funnel<br>Touchpoint                | Add-ons  |  |
|----------------------------------------------|----------|--|
| Integration<br>Type                          | Opt-in   |  |
| Variety Of<br>Plans Offered                  | 1        |  |
| Insurer-Airline<br>Co Branded<br>White Label | ×        |  |
| Customer Self<br>Service Modules             | ×        |  |
| Loyalty<br>Integration                       | X        |  |
| Туре                                         | Low Cost |  |
| 2019 Number Of<br>Passengers                 | 24.3 Mil |  |







**INSURANCE PROVIDER** 















# **Thai Airways**

https://www.thaiairways.com

GLOBAL WEBSITE TRAFFIC (MONTHLY AVERAGE)

0.7 Mil

**BOUNCE RATE** 

36.1%



| Purchase Funnel<br>Touchpoint                | Payment Page          |
|----------------------------------------------|-----------------------|
| Integration<br>Type                          | Opt-in                |
| Variety Of<br>Plans Offered                  | 1                     |
| Insurer-Airline<br>Co Branded<br>White Label | Access it <u>here</u> |
| Customer Self<br>Service Modules             | <b>✓</b>              |
| Loyalty<br>Integration                       | ×                     |
| Туре                                         | Network Carrier       |
| 2019 Number Of<br>Passengers                 | 5.86 Mil              |





INSURANCE PROVIDER

Allianz (

INTERNET BOOKING ENGINE (IBE)

amadeus





GLOBAL WEBSITE TRAFFIC (MONTHLY AVERAGE)

**BOUNCE RATE**