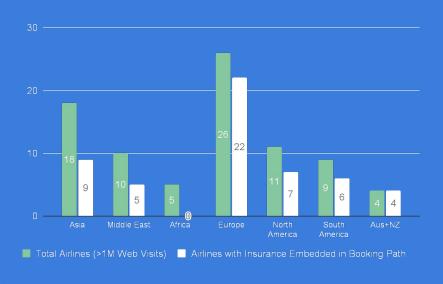

# OF WHICH, AIRLINES IN EUROPE & ASIA HAVE THE HIGHEST % OF IN-PATH EMBEDDED INSURANCE

# SAME PATTERN ACROSS ALL CONTINENTS EXCEPT AFRICA