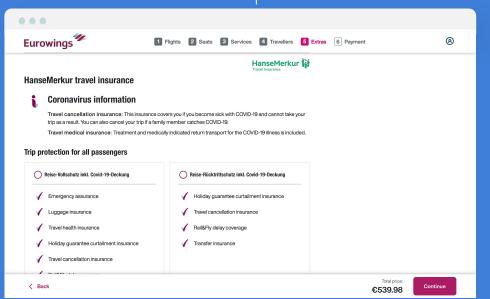

http://www.eurowings.com

GLOBAL WEBSITE TRAFFIC (MONTHLY AVERAGE)

2.7 Mil

**BOUNCE RATE** 

34.9%

**INTERNET BOOKING** 

**ENGINE (IBE)** 

navitaire

INSURANCE HanseMerkur

| Purchase Funnel<br>Touchpoint                | Extras         |
|----------------------------------------------|----------------|
| Integration<br>Type                          | Opt-in         |
| Variety Of<br>Plans Offered                  | 2              |
| Insurer-Airline<br>Co Branded<br>White Label | Access it here |
| Customer Self<br>Service Modules             | ×              |
| Loyalty<br>Integration                       | ✓              |
| Туре                                         | Low Cost       |
| 2019 Number Of<br>Passengers                 | 28.1 Mil       |
|                                              |                |