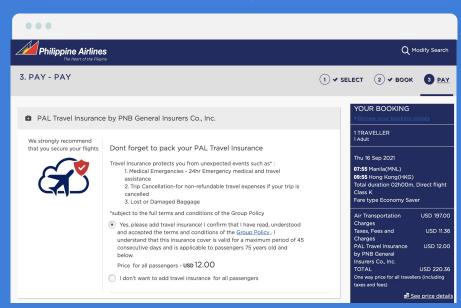

# **Philippine Airlines**

GLOBAL WEBSITE TRAFFIC (MONTHLY AVERAGE)

**BOUNCE RATE** 

34.5%

| Purchase Funnel                  | Payment Page          |
|----------------------------------|-----------------------|
| Touchpoint                       | rayment rage          |
| Integration<br>Type              | Opt-out               |
| Variety Of<br>Plans Offered      | 1                     |
| Insurer-Airline<br>Co Branded    | <b>✓</b>              |
| White Label                      | Access it <u>here</u> |
| Customer Self<br>Service Modules | ×                     |
| Loyalty<br>Integration           | ×                     |
| Туре                             | Network Carrier       |
| 2019 Number Of<br>Passengers     | 16.8 Mil              |