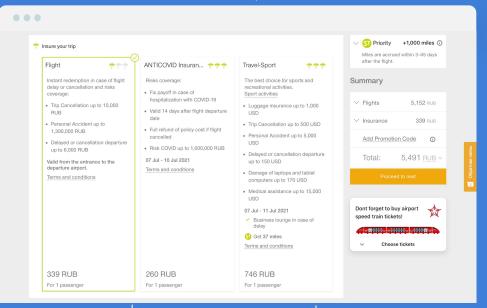

BAL WEBSITE TRAFFIC (MONTHLY AVERAGE)

25.8 Mil

**BOUNCE RATE** 

30.3%



| Purchase Funnel<br>Touchpoint                | Add Ons        |
|----------------------------------------------|----------------|
| Integration<br>Type                          | Opt-in         |
| Variety Of<br>Plans Offered                  | 3              |
| Insurer-Airline<br>Co Branded<br>White Label | Access it here |
| Customer Self<br>Service Modules             | ×              |
| Loyalty<br>Integration                       | ×              |
| Туре                                         | Low Cost       |
| 2019 Number Of<br>Passengers                 | 148.6 Mil      |







INSURANCE PROVIDER







# S7 Airlines

http://www.s7.ru

GLOBAL WEBSITE TRAFFIC (MONTHLY AVERAGE)

| BOUNCE RATE

28.8%



| Purchase Funnel<br>Touchpoint                | Payment Page    |
|----------------------------------------------|-----------------|
| Integration<br>Type                          | Opt-in          |
| Variety Of<br>Plans Offered                  | 3               |
| Insurer-Airline<br>Co Branded<br>White Label | ×               |
| Customer Self<br>Service Modules             | ×               |
| Loyalty<br>Integration                       | ×               |
| Туре                                         | Network Carrier |
| 2019 Number Of<br>Passengers                 | 14 Mil          |
|                                              |                 |





INSURANCE



INTERNET BOOKING ENGINE (IBE) To Be Confirmed



#### Swiss International Airlines

**GLOBAL WEBSITE TRAFFIC**