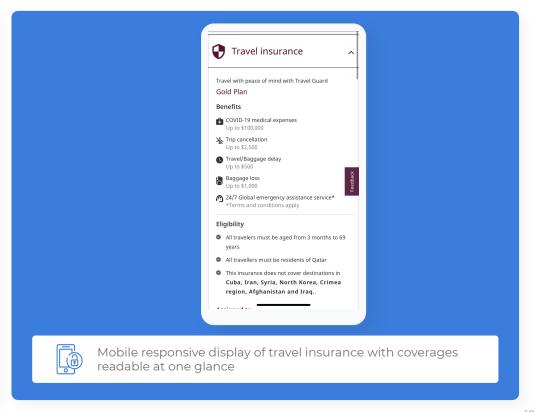

# **Qatar Airways**

https://www.qatarairways.com/

GLOBAL WEBSITE TRAFFIC (MONTHLY AVERAGE)

6.6 Mil

**BOUNCE RATE** 

38.9%

Travel insurance 155.57 QAR Doha (DOH) - Seattle (SEA) Travel with peace of mind with Travel Guard Covid-19 coverag Gold Plan included Benefits COVID-19 medical expenses \* Trip cancellation Travel/Baggage delay Baggage loss ♠ 24/7 Global emergency assistance service\* \*Terms and conditions apply All travelers must be aged from 3 months to 69 years All travellers must be residents of Qatar This insurance does not cover destinations in Cuba, Iran, Syria, North Korea, Crimea region, Afghanistan and Iraq... Assigned to Travel insurance will be assigned - Cha Belleza @ cha.belleza@yahoo.com @ By clicking 'Select', I confirm that I have read and accept the <u>Disclaimer</u> and <u>Policy Wording</u> Total price for all passengers 155.57 QAR