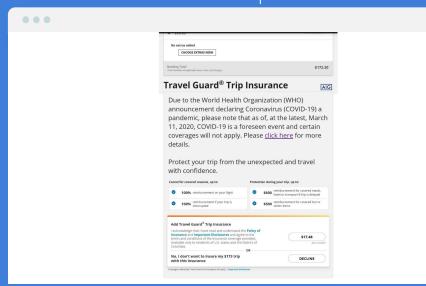

### **Covid 19 Highlights Is Becoming A Must**

Our insurance policies cover contingencies for illnesses derived from COVID-19.

#### Peace of mind is only a click away

Protection from Austin to New York, and everywhere in between.

IMPORTANT: Certain expenses may be eligible for reimbursement if you get sick with COVID-19 before or during your trip (see link below).