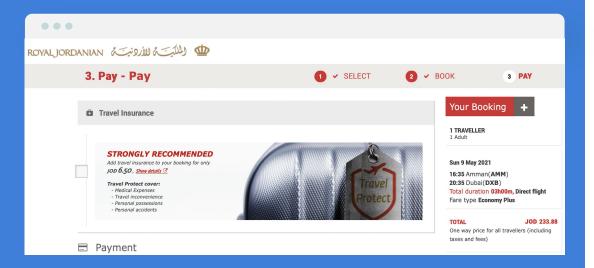

## **Royal Jordanian Airlines**

GLOBAL WEBSITE TRAFFIC 0.9 Mil BOUNCE RATE 48.9% (MONTHLY AVERAGE)

| Purchase Funnel<br>Touchpoint                | Payment Page    |
|----------------------------------------------|-----------------|
| Integration<br>Type                          | Opt-in          |
| Variety Of<br>Plans Offered                  | 1               |
| Insurer-Airline<br>Co Branded<br>White Label | ×               |
| Customer Self<br>Service Modules             | ×               |
| Loyalty<br>Integration                       | ×               |
| Туре                                         | Network Carrier |
| 2019 Number Of<br>Passengers                 | 3.3 Mil         |