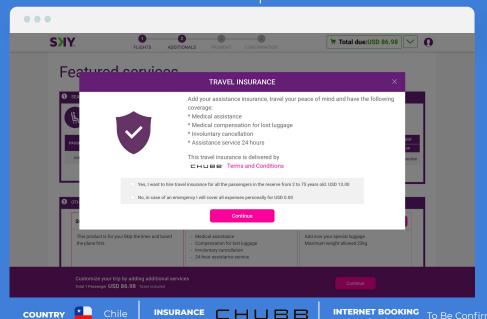

COUNTRY

UAE

INSURANCE PROVIDER

INTERNET BOOKING ENGINE (IBE)

To Be Confirmed

GLOBAL WEBSITE TRAFFIC 0.6 Mil (MONTHLY AVERAGE)

**BOUNCE RATE** 

| Purchase Funnel<br>Touchpoint                | Payment Page    |
|----------------------------------------------|-----------------|
| Integration<br>Type                          | Opt-in          |
| Variety Of<br>Plans Offered                  | 1               |
| Insurer-Airline<br>Co Branded<br>White Label | ×               |
| Customer Self<br>Service Modules             | ×               |
| Loyalty<br>Integration                       | ×               |
| Туре                                         | Network Carrier |
| 2019 Number Of<br>Passengers                 | 6.5 Mil         |

Bahrain

**INSURANCE PROVIDER** 