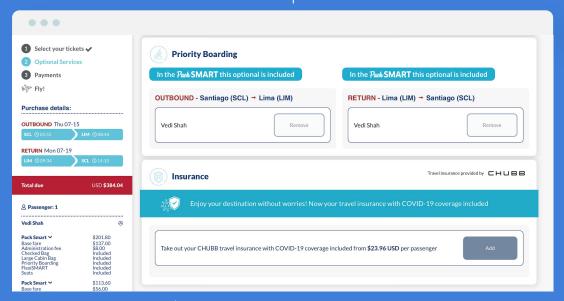

#### Complimentary COVID-19 Travel Insurance

We are delighted to offer you a complimentary COVID-19 Travel Insurance if you are flying with us. If you do not need this insurance, please tick below box.

Click here to learn more about details of the offer.

I do not need the Complimentary COVID-19 Travel Insurance.