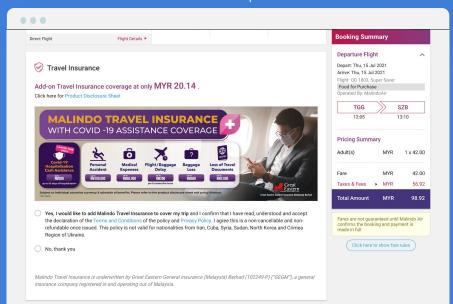

# **Malaysia Airlines**

GLOBAL WEBSITE TRAFFIC (MONTHLY AVERAGE)

**BOUNCE RATE** 

| Purchase Funnel<br>Touchpoint                | Payment Page    |
|----------------------------------------------|-----------------|
| Integration<br>Type                          | Opt-in          |
| Variety Of<br>Plans Offered                  | 1               |
| Insurer-Airline<br>Co Branded<br>White Label | ×               |
| Customer Self<br>Service Modules             | ×               |
| Loyalty<br>Integration                       | ×               |
| Туре                                         | Network Carrier |
| 2019 Number Of<br>Passengers                 | 13.9 Mil        |