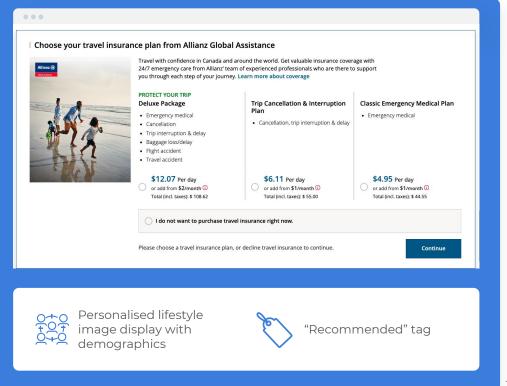

#### **Real Time Personalisation**

PERSONALISED PLAN ACCORDING TO CONSUMER DEMOGRAPHICS AND TRAVEL PATTERNS

- Continuous A/B test to optimise embedded travel insurance offering
- personalised
  according to travel
  destinations and
  demographics

Source: EasyJet Officia Website Flight Search Simulation

**Product Variation 1** 

**Product Variation 2** 